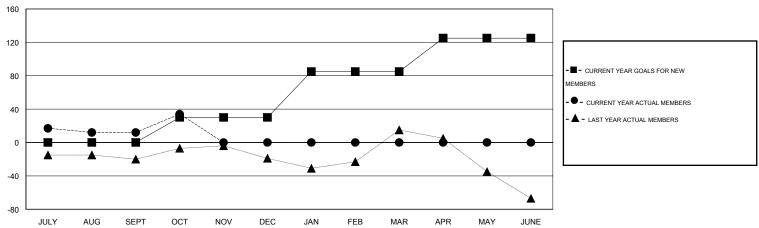

#### GOALS AND ACTUAL MEMBERS CUMULATIVE

| DROPPED CLUBS: 1  DROPPED MEMBERS |    | 13 CLUBS OF 42 ADDED 1 OR MORE<br>NEW MEMBERS | GENDER DISTRIBU<br>MALE<br>FEMALE | UTION<br>428 (54.18%)<br>362 (45.82%) |    |
|-----------------------------------|----|-----------------------------------------------|-----------------------------------|---------------------------------------|----|
| DECEASED                          | 1  | CLICK HERE FOR HEALTH                         | FAMILY UNIT MEMBERS               |                                       | 63 |
| CLUB CANCELLED                    | 0  | ASSESSMENT DATA                               |                                   |                                       |    |
| OTHER                             | 23 |                                               | HEAD OF HOUSEHOLD                 |                                       |    |
| TOTAL                             | 24 |                                               | NON-HEAD OF HOUSEHOLD             |                                       |    |

# **LOCATION TURKEY**

GMT CA 4

|               |                  | Clubs             |                  |                  |                       |                    | Members                             |                    |                  |
|---------------|------------------|-------------------|------------------|------------------|-----------------------|--------------------|-------------------------------------|--------------------|------------------|
|               | RESUI            | LTS FOR 2014-2015 |                  |                  | RESULTS FOR 2014-2015 |                    |                                     |                    |                  |
| QUARTER       | NEW CLUB<br>GOAL | NEW CLUBS         | DROPPED<br>CLUBS | NET<br>GAIN/LOSS | QUARTER               | NEW MEMBER<br>GOAL | CHARTER AND<br>NEW MEMBERS<br>ADDED | DROPPED<br>MEMBERS | NET<br>GAIN/LOSS |
| JULY/AUG/SEPT | 0                | 1                 | 1                | 0                | JULY/AUG/SEPT         | 0                  | 29                                  | 17                 | 12               |
| OCT/NOV/DEC   | 1                | 0                 | 0                | 0                | OCT/NOV/DEC           | 30                 | 29                                  | 7                  | 22               |
| JAN/FEB/MAR   | 1                | 0                 | 0                | 0                | JAN/FEB/MAR           | 55                 | 0                                   | 0                  | 0                |
| APR/MAY/JUNE  | 1                | 0                 | 0                | 0                | APR/MAY/JUNE          | 40                 | 0                                   | 0                  | 0                |