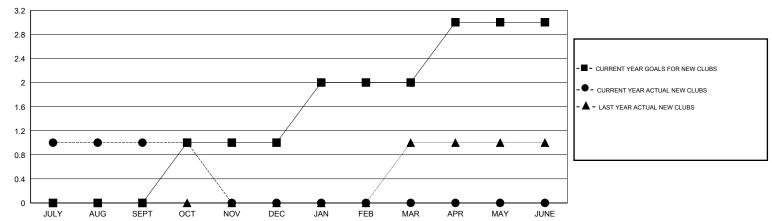

### GOALS AND ACTUAL NEW CLUBS CUMULATIVE

# **LOCATION TURKEY**

GMT CA 4

|               |                  | Clubs             |                  |                  |                       |                    | Members                             |                    |                  |
|---------------|------------------|-------------------|------------------|------------------|-----------------------|--------------------|-------------------------------------|--------------------|------------------|
|               | RESUI            | LTS FOR 2014-2015 |                  |                  | RESULTS FOR 2014-2015 |                    |                                     |                    |                  |
| QUARTER       | NEW CLUB<br>GOAL | NEW CLUBS         | DROPPED<br>CLUBS | NET<br>GAIN/LOSS | QUARTER               | NEW MEMBER<br>GOAL | CHARTER AND<br>NEW MEMBERS<br>ADDED | DROPPED<br>MEMBERS | NET<br>GAIN/LOSS |
| JULY/AUG/SEPT | 0                | 1                 | 1                | 0                | JULY/AUG/SEPT         | 0                  | 29                                  | 17                 | 12               |
| OCT/NOV/DEC   | 1                | 0                 | 0                | 0                | OCT/NOV/DEC           | 30                 | 29                                  | 7                  | 22               |
| JAN/FEB/MAR   | 1                | 0                 | 0                | 0                | JAN/FEB/MAR           | 55                 | 0                                   | 0                  | 0                |
| APR/MAY/JUNE  | 1                | 0                 | 0                | 0                | APR/MAY/JUNE          | 40                 | 0                                   | 0                  | 0                |